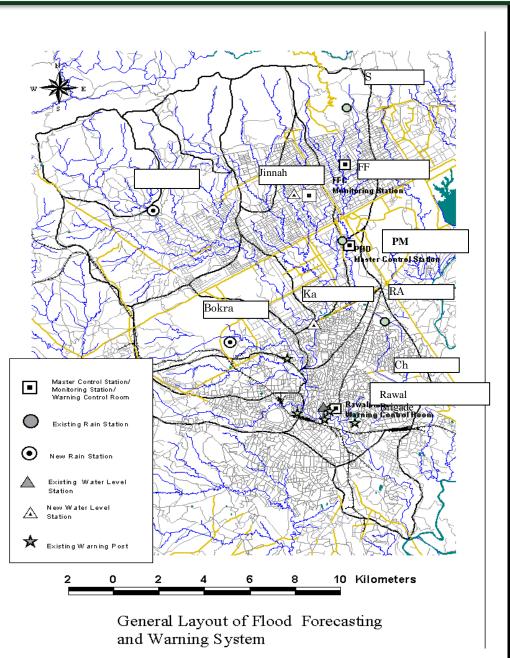

## Lai Nullah Urban Flood Risk Management

| Item                                    | Nos.        |
|-----------------------------------------|-------------|
| Rainfall<br>Station                     | 6 Stations  |
| Water Level<br>Station                  | 5 Stations  |
| Master<br>Control<br>Station            | PMD         |
| Monitoring<br>Stations                  | 3 Stations  |
| Executive<br>Warning<br>Control<br>Room | 1 Room      |
| Warning<br>Post                         | 10 Stations |