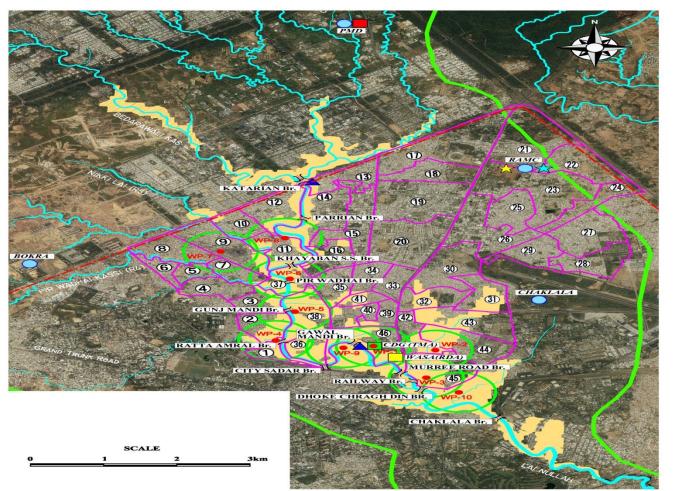

## LIST OF UNION COUNCILS

| S No. | Name Union Council     |
|-------|------------------------|
| 1     | Ratta Amral            |
| 2     | Dhoke Ratta            |
| 3     | Hazara Colony          |
| 4     | Dhoke Matkal           |
| 5     | Dhoke Hassu North      |
| 6     | Dhoke Hassu South      |
| 7     | Pir Wadahi             |
| 8     | Fauji Colony           |
| 9     | Bangash Colony         |
| 10    | Khyaban-e-Sir Syed     |
| 11    | Khyaban-e-Sir Syed     |
| 12    | Dhoke Najjo            |
| 13    | New Katarian           |
| 14    | F-Block Satellite Town |
| 15    | Said Pur Scheme        |
| 16    | Mohallah Eid Gah       |
| 17    | Dhoke Babu Urfan       |
| 18    | Pindora                |
| 19    | Satellite Town         |
| 20    | Asghar Mall Scheme     |
| 21    | Dhoke Kala Khan        |
| 22    | Qayyum Abad            |
| 23    | Dhoke Kashmirian       |
| 24    | Dhoke Ali Akbar        |
| 25    | Sadiq Abad             |
| 26    | Afandi Colony          |
| 27    | Muslim Town East       |
| 28    | Muslim Town West       |
| 29    | Khurram Colony         |
| 30    | Cha Sultan             |
| 31    | Dhoke Hukamdad         |
| 32    | Amer Pura              |
| 33    | Kartar Pura            |
| 34    | Banni                  |
| 35    | Mohallah Imam Bara     |
| 36    | Mohin Pura             |
| 37    | Dhoke Dalal            |
| 38    | Ganjmandi              |
| 39    | Waris Khan             |
| 40    | Purana Qilla           |
| 41    | Shah Chan Chirag       |
| 42    | Millat Colony          |
| 43    | Dhoke Khabba           |
| 44    | Dhoke Farman Ali       |
| 45    | Chaman Zar Colony      |
| 46    | City                   |

10, 11 Both Union Councils have same name (should be 1& 2)